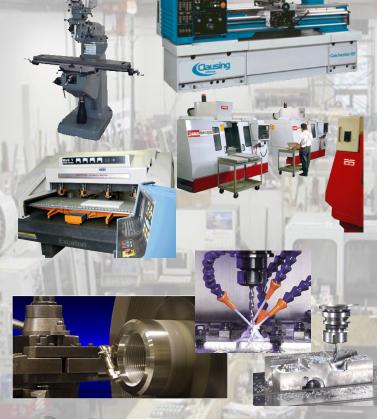

#### **Our Equipment**

#### **CNC Machining Centers**

- Yang Eagle 1000 with Fanuc controller
- Hamil with Dynapath CNC controller
- Matsuura MC-510VS with Yasnac MX3 controller
- Excellon Mark V Driller/Router with CNC-5
  controller

#### **Turning Equipment**

- Six Station Turret Lathe
- Harding Tool Room Lathe
- Clausing Colchester 13" Engine Lathe
- South Bend Engine Lathe
- Acromax CX-215 CNC Lathe w/Yasnec LXI Control

#### **Vertical Milling**

- 4 Milling machines
- Equipped with digital read-outs
- Power feed (X,Y and Z)